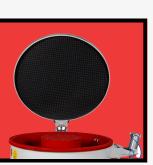

AVAILBLE IN ECO AND PREMIUM VERSIONS

**ACOUSTIC NOISE** 

- FREE STANDING OR ATTACHED
- IMPROVE EMPLOYEE HEALTH
- **REDUCE EMPLOYEE ABSENTEEISM**

**COVERS** 

**REDUCE ACOUSTIC NOISE LEVELS** 

### **IS YOUR WORKSHOP TOO** NOISY?

Our acoustic noise covers are designed to combat noise pollution. They can be free standing or attached to the machine, they are mainly used to absorb and reduce the noise by a considerable factor.

**ACOUSTIC NOISE COVERS** 

#### Improving **Employee Health**

Noise pollution can cause a number of health problems, including hearing loss, tinnitus, stress, and high blood By reducing pressure. noise pollution, employers can help to the health of their improve employees.

#### **Reduced Employee** Absenteeism

J Mk

Noise pollution can make it difficult to concentrate and can lead to fatigue. By reducing noise pollution, employers can help to reduce employee absenteeism and improve productivity.