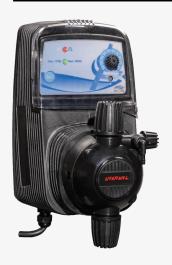

## LIQUID COMPOUND DOSING UNITS

- ANALOGIC SOLENOID DRIVEN DOSING PUMP
- CONSTANT FLOW RATE (FLOW RATE IN %)
- 3 DIFFERENT SELECTABLE PERFORMANCE SETUP
- WALL MOUNTING BRACKET SUPPLIED WITH INSTALLATION KIT
- POWER SUPPLY 100÷240VAC 50/60HZ
- IP65 PROTECTION DEGREE
- STROKES FREQUENCY PERCENTAGE SETTING
- FLOW RATE SETTING FROM 0-100% OR FROM 0-20%
- REINFORCED PP HOUSING, SUITABLE FOR AGGRESSIVE WORKING
- FREE COMMISSIONING