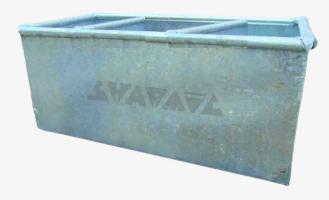

# FILTRATION WEIR TANK

- REMOVE THE SILT CONTAMINANTS
- UNWANTED WASTE WATER DISCHARGED
- 1.5MM THICK GALVANISED STEEL
- DRAIN PLUG & BUNG COME AS STANDARD
- ROLL TOP FOR STRENGTH & STABILITY
- 915MM LENGTH 163LTR CAPACITY
- 1220MM LENGTH 218LTR CAPACITY
- 457MM WIDTH
- 405MM DEEP
- BSEN ISO 1461