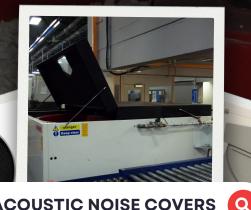

AVAILBLE IN ECO AND PREMIUM VERSIONS

**ACOUSTIC NOISE** 

- FREE STANDING OR ATTACHED
- IMPROVE EMPLOYEE HEALTH
- **REDUCE EMPLOYEE ABSENTEEISM**

**COVERS** 

**REDUCE ACOUSTIC NOISE LEVELS** 

### **IS YOUR WORKSHOP TOO** NOISY?

Our acoustic noise covers are designed to combat noise pollution. They can be free standing or attached to the machine, they are mainly used to absorb and reduce the noise by a considerable factor.

**ACOUSTIC NOISE COVERS** 

#### Improving **Employee Health**

Noise pollution can cause a number of health problems, including hearing loss, tinnitus, stress, and high blood By reducing pressure. noise pollution, employers can help to the health of their improve employees.

#### **Reduced Employee** Absenteeism

J Mk

Noise pollution can make it difficult to concentrate and can lead to fatigue. By reducing noise pollution, employers can help to reduce employee absenteeism and improve productivity.