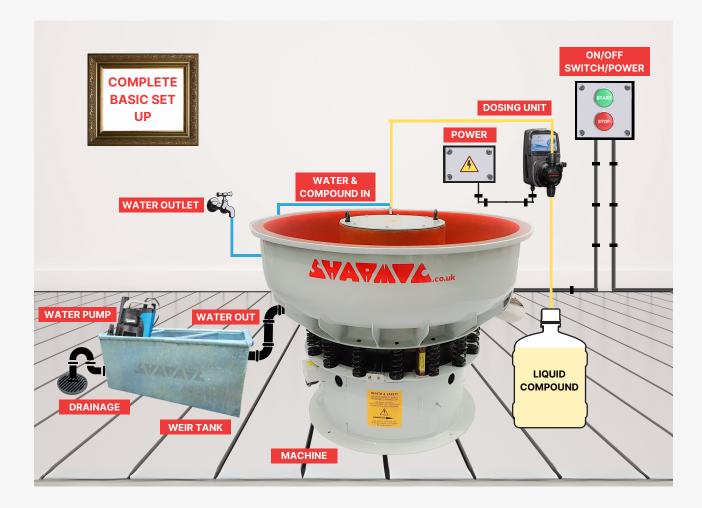

## LIQUID COMPOUND DOSING UNITS

- ANALOGIC SOLENOID DRIVEN DOSING PUMP
- CONSTANT FLOW RATE (FLOW RATE IN %)
- 3 DIFFERENT SELECTABLE PERFORMANCE SETUP
- WALL MOUNTING BRACKET SUPPLIED WITH INSTALLATION KIT
- POWER SUPPLY 100÷240VAC 50/60HZ
- IP65 PROTECTION DEGREE
- STROKES FREQUENCY PERCENTAGE SETTING
- FLOW RATE SETTING FROM 0-100% OR FROM 0-20%
- REINFORCED PP HOUSING, SUITABLE FOR AGGRESSIVE WORKING
- FREE COMMISSIONING

## WASTE WATER TRANSFER PUMP

- 600 WATT, 230V MOTOR
- 195LTR/MIN MAX FLOW RATE
- MAX HEAD HEIGHT 9M
- PUMP OUTLET 1<sup>1</sup>/<sub>4</sub>" BSP
- PUMPS AS LOW AS 3MM FROM THE FLOOR
- 10M LONG POWER CABLE
- COMPLETE WITH 1" AND 3/4" MULTI-STEP HOSE ADAPTER
- TOUGH DURABLE BUILD
- SUITABLE FOR CLEAN WATER APPLICATIONS
- EN 60335-2-4:2003+A2:2010, EN 60335-1:2012+A11:2014

# FILTRATION WEIR TANK

- REMOVE THE SILT CONTAMINANTS
- UNWANTED WASTE WATER DISCHARGED
- 1.5MM THICK GALVANISED STEEL
- DRAIN PLUG & BUNG COME AS STANDARD
- ROLL TOP FOR STRENGTH & STABILITY
- 915MM LENGTH 163LTR CAPACITY
- 1220MM LENGTH 218LTR CAPACITY
- 457MM WIDTH
- 405MM DEEP
- BSEN ISO 1461