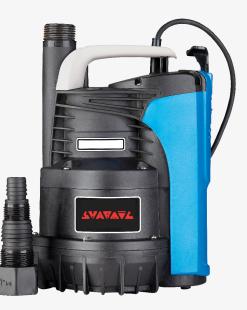

## WASTE WATER TRANSFER PUMP

- 600 WATT, 230V MOTOR
- 195LTR/MIN MAX FLOW RATE
- MAX HEAD HEIGHT 9M
- PUMP OUTLET 1<sup>1</sup>/<sub>4</sub>" BSP
- PUMPS AS LOW AS 3MM FROM THE FLOOR
- 10M LONG POWER CABLE
- COMPLETE WITH 1" AND 3/4" MULTI-STEP HOSE ADAPTER
- TOUGH DURABLE BUILD
- SUITABLE FOR CLEAN WATER APPLICATIONS
- EN 60335-2-4:2003+A2:2010, EN 60335-1:2012+A11:2014