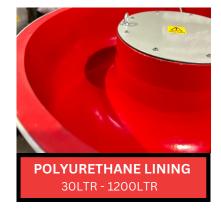

### FEATURES

- EFFECTIVE MOTOR POSITION FOR SUPERIOR VIBRATION.
- HIGH TENSILE NUT BOLTS FOR LONGER MACHINE LIFE.
- EFFICIENT REMOVAL OF PROCESS FLUID FOR BEST SURFACE FINISH.
- ENERGY EFFICIENT MOTOR.
- BOWLS SHOT BLASTED BEFORE AND AFTER POLYURETHANE LINING FOR PAINTING.
- EXTENDED BASES FOR OPERATOR-FRIENDLY OPERATIONS.
- ANTI ROTATION MOTOR LOCKING PLATE PROVIDED.
- BOWLS ARE STRESS RELIEVED
- OPTIONAL REVERSE
- OPTIONAL CONTROL PANELS