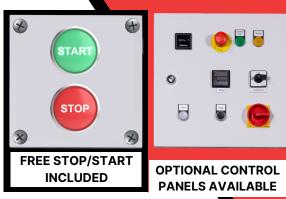

### FEATURES

- EFFECTIVE MOTOR POSITION FOR SUPERIOR VIBRATION.
- HIGH TENSILE NUT BOLTS FOR LONGER MACHINE LIFE.
- EFFICIENT REMOVAL OF PROCESS FLUID FOR BEST SURFACE FINISH.
- ENERGY EFFICIENT MOTOR.
- BOWLS SHOT BLASTED BEFORE AND AFTER POLYURETHANE LINING FOR PAINTING.
- EXTENDED BASES FOR OPERATOR-FRIENDLY OPERATIONS.
- ANTI ROTATION MOTOR LOCKING PLATE PROVIDED.
- BOWLS ARE STRESS RELIEVED
- OPTIONAL REVERSE
- OPTIONAL CONTROL PANELS